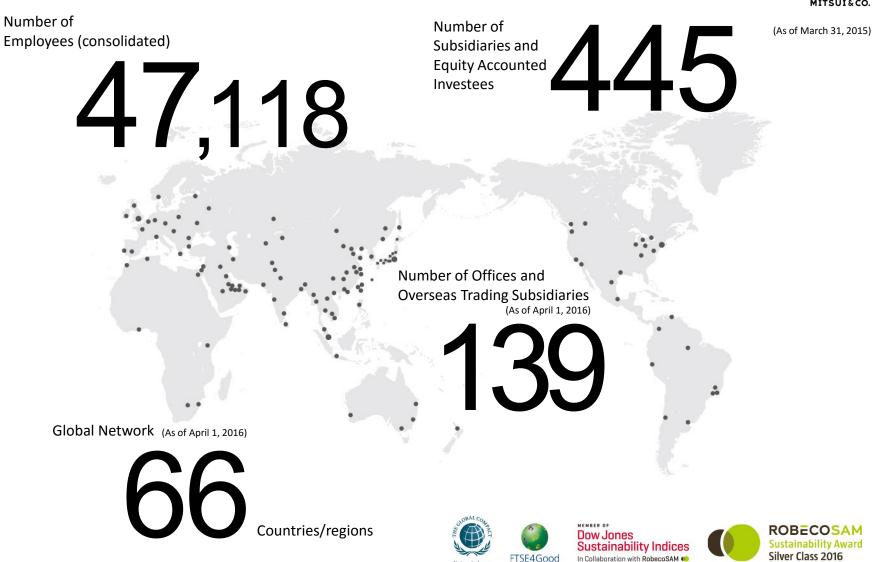

# The Numbers Tell It All—MITSUI & CO.

## The U.S. dollar amounts represent translations of the Japanese yen amounts at the rate of ¥120.00=U.S. \$1, the approximate rate of exchange on March 31, 2015.

\*1: Total equity attributable to owners of the parent \*2: Profit for the year attributable to owners of the parent

\*3: From FY15/3, Investments and Loans Result is broken down by Segment

\*4: Gross profit + Selling, general and administrative expenses + Dividend income + Profit of equity method investments + Depreciation and amortization