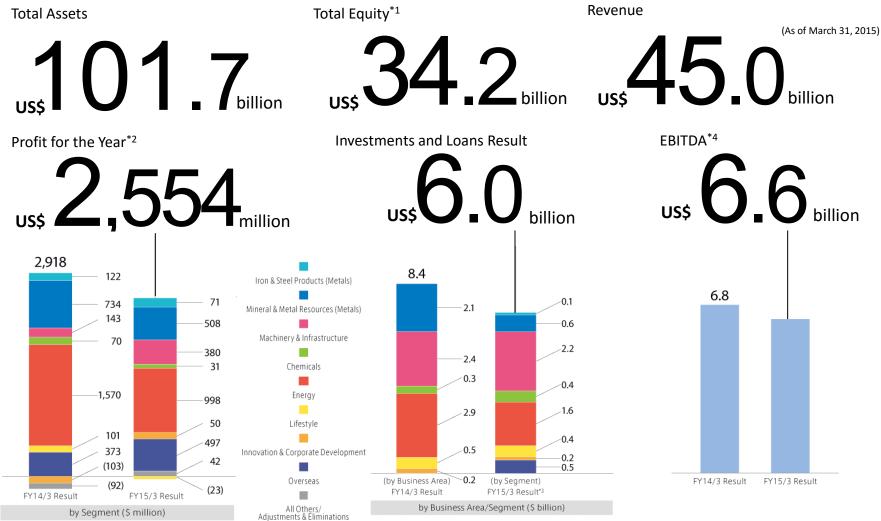

## The U.S. dollar amounts represent translations of the Japanese yen amounts at the rate of ¥120.00=U.S. \$1, the approximate rate of exchange on March 31, 2015.

\*1: Total equity attributable to owners of the parent \*2: Profit for the year attributable to owners of the parent

\*3: From FY15/3, Investments and Loans Result is broken down by Segment

\*4: Gross profit + Selling, general and administrative expenses + Dividend income + Profit of equity method investments + Depreciation and amortization