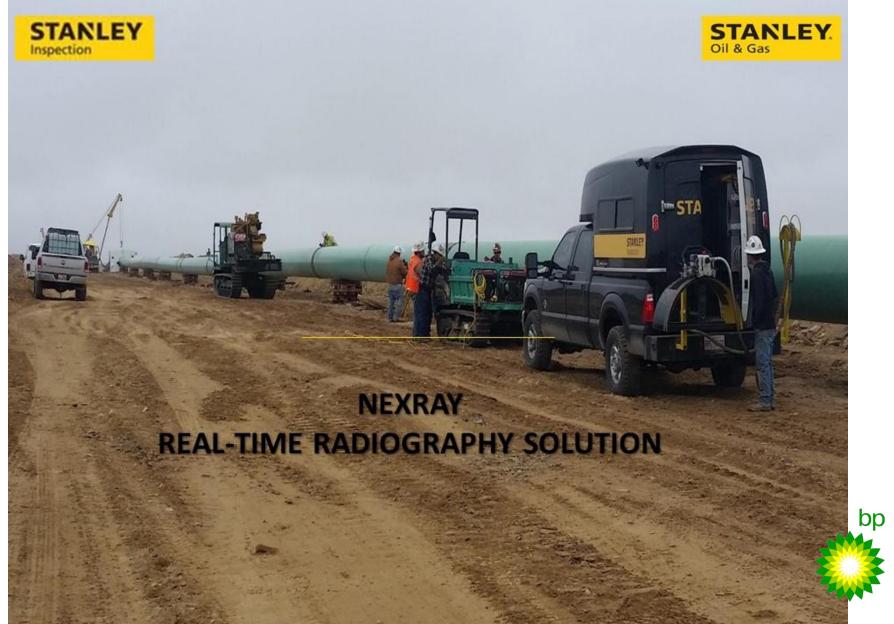

#### **Stanley Inspection Solution**

#### NeXray Real-Time Radiography

- OPEX Reduction. Near real-time image acquisition and interpretation & reduced exposure zone reduces cycle time and OPEX for pipeline contractor
- Environment. Reduced exposure zone on ROW; no environmentally harmful chemicals for film development
- Quality improvement. Higher contrast sensitivity leads to detection of finest defects
- Digital. Real-time digital data acquisition enables remote auditing
- Unique. The industry only real-time radiography solution for large pipeline diameter, heavy wall (42-48" | up to 1")