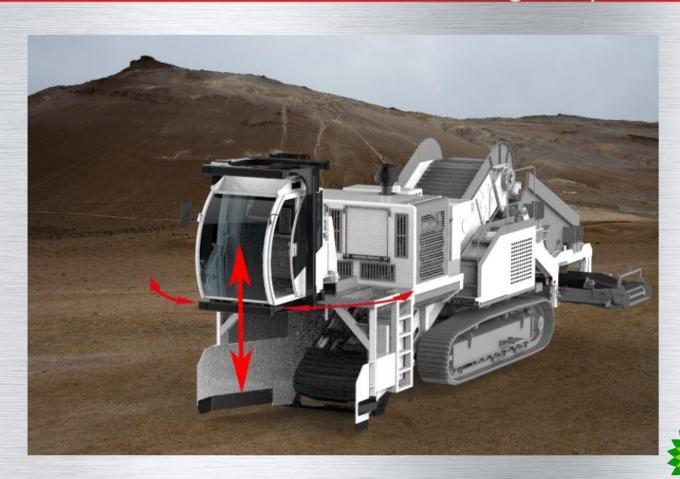

** 

**IMPROVE CONSTRUCTION SAFETY & PRODUCTIVITY** 

















2019 IPLOCA - New Technologies Award

Sponsored by

TRACKING AND COMMUNICATING SITE PROGRESS WITH DRONES

Kalpataru Power Transmission Limited
Mumbai - India









LIEBHERR Pipelayer Operation 4.0

## LIEBHERR























# Maats IB – Internal Bending Machine

Entry for the IPLOCA New Technologies Award Sponsored by



Bangkok Convention 2019



Rev. 1 – October 2019 Copyright Maats DDD







#### Bangkok 2019





























WHAT IS ROWD AND HOW DOES IT BENEFIT THE PIPELINE INDUSTRY?

















20<sup>th</sup> IPLOCA IPLOCA Environmental Award sponsored by Shell

AS BUILTS
ILLUSTRATION OF THE
INITIATIVE
SAIPEM
AT A GLANCE







## SPD Padding Machine Rotating Cabin

Designed by SCAIP



bp









bp



# Pipelayer SPX 903

Designed by SCAIP







#### **SMART CARRIER**













#### DOUBLE STAGE COUNTERWEIGHT PIPELAYER





bp









#### **VACUWORX**



# Vacuworx CC-MP

Computer Controlled Multi-Pad Vacuum Lifting
System









# The Electric Vacuum Pipe Lifter

2019 IPLOCA New Technologies Award











# 2019 IPLOCA New Technologies Award

#### 2 entries selected











# 2019 IPLOCA New Technologies Award

## Runner-up













#### What is WakeCap?

**WakeCap** is a solution that connect workers by simply wearing a hardhat!



WakeCap is a **safety & tracking** device integrated with construction helmets to provide real-time, cloud-based visibility into worker **attendance**, **location** and **accidents** 



**First-of-its-kind** solution t