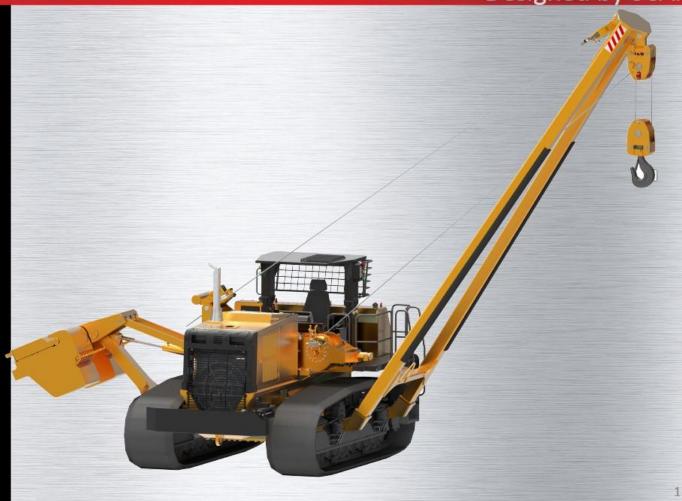

2019 IPLOCA - New Technologies Award

Sponsored by

TRACKING AND COMMUNICATING SITE PROGRESS WITH DRONES

Kalpataru Power Transmission Limited
Mumbai - India









LIEBHERR Pipelayer Operation 4.0

## LIEBHERR























# Maats IB – Internal Bending Machine

Entry for the IPLOCA New Technologies Award Sponsored by



Bangkok Convention 2019



Rev. 1 – October 2019 Copyright Maats DDD







#### Bangkok 2019





























WHAT IS ROWD AND HOW DOES IT BENEFIT THE PIPELINE INDUSTRY?

















20<sup>th</sup> IPLOCA IPLOCA Environmental Award sponsored by Shell

AS BUILTS
ILLUSTRATION OF THE
INITIATIVE
SAIPEM
AT A GLANCE







## SPD Padding Machine Rotating Cabin

Designed by SCAIP



bp









bp



# Pipelayer SPX 903

Designed by SCAIP







#### **SMART CARRIER**













#### DOUBLE STAGE COUNTERWEIGHT PIPELAYER





bp









#### **VACUWORX**



# Vacuworx CC-MP

Computer Controlled Multi-Pad Vacuum Lifting
System









# The Electric Vacuum Pipe Lifter

2019 IPLOCA New Technologies Award











# 2019 IPLOCA New Technologies Award

#### 2 entries selected











# 2019 IPLOCA New Technologies Award

## Runner-up













#### What is WakeCap?

**WakeCap** is a solution that connect workers by simply wearing a hardhat!



WakeCap is a **safety & tracking** device integrated with construction helmets to provide real-time, cloud-based visibility into worker **attendance**, **location** and **accidents** 



**First-of-its-kind** solution to **overcome** all the challenges in digitizing the construc