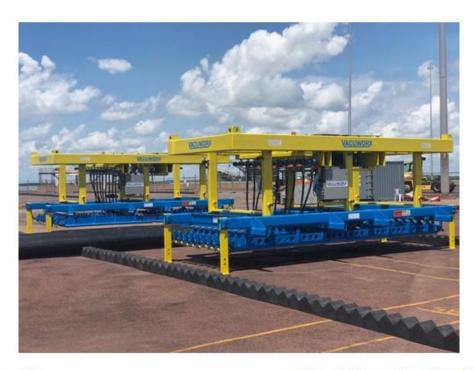

#### **VACUWORX**

# Vacuworx CC-MP

Computer Controlled Multi-Pad Vacuum Lifting
System

# The Electric Vacuum Pipe Lifter

2019 IPLOCA New Technologies Award