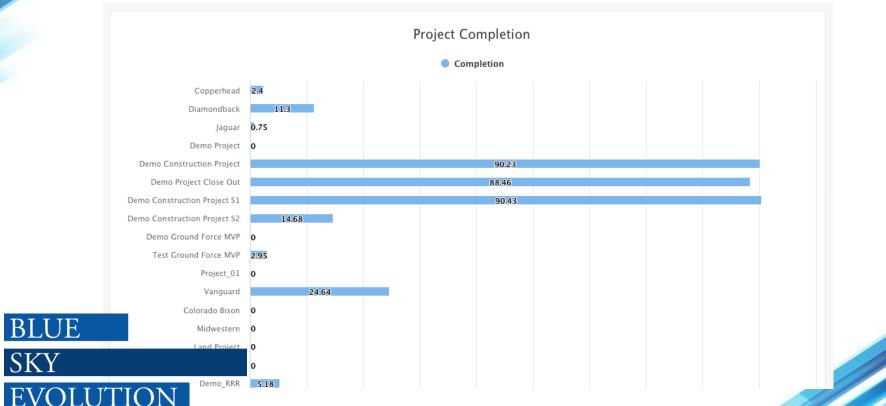

l asset quality





## Solution: What is Orbital: Ground Force?

- Orbital is a cloud-based quality management platform.
  - Manages project data from many sources
  - Powerful project management tools
  - Includes maps, reports, analytics and automation tools.
  - Includes API for linking data to/from other applications
- Ground Force is an extension for field data collection.
  - Digitized forms designed for inspection
  - Automatically feeds Orbital reports
  - Easy to learn and use
  - Can be used by any field service provider
  - Utilizes iPads replicating paper based forms

#### BLUE

# **Pipeline Data Quality Management**



### Solution: Migrate to Digital & Auto-Mapped









## Solution: Automatic Project Progress Updates









## Bonus: Display status for all projects

E







# Last Question: How are you going to improve our world?