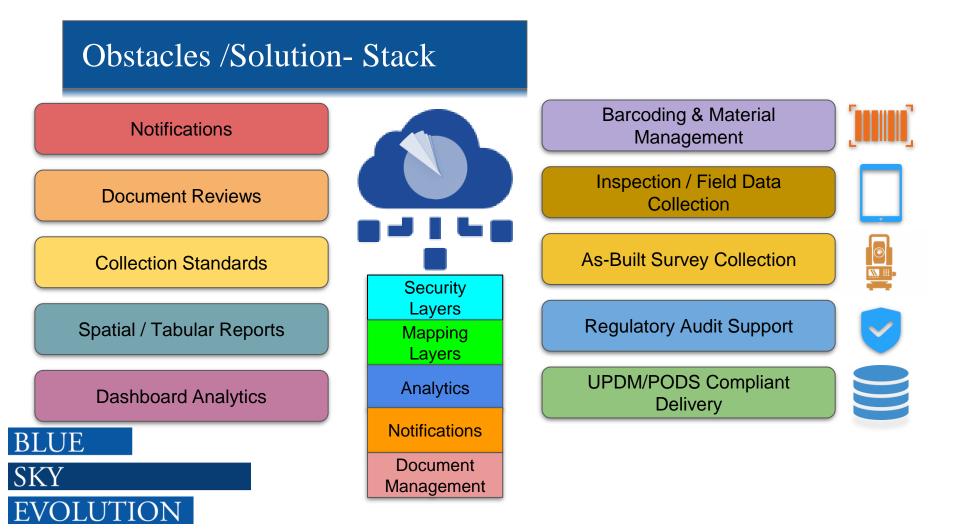

## What are the obstacles to Speed & Efficiency

UTION

## Solution: What is Orbital: Ground Force?

- Orbital is a cloud-based quality management platform.
  - Manages project data from many sources
  - Powerful project management tools
  - Includes maps, reports, analytics and automation tools.
  - Includes API for linking data to/from other applications
- Ground Force is an extension for field data collection.
  - Digitized forms designed for inspection
  - Automatically feeds Orbital reports
  - Easy to learn and use
  - Can be used by any field service provider
  - Utilizes iPads replicating paper based forms