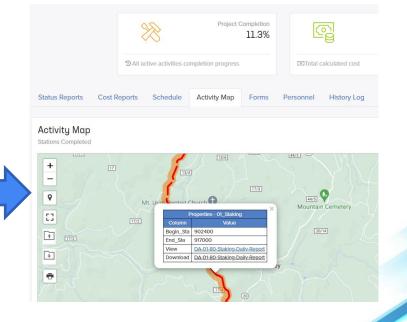

### Solution: Migrate to Digital & Auto-Mapped

## Solution: Automatic Project Progress Updates