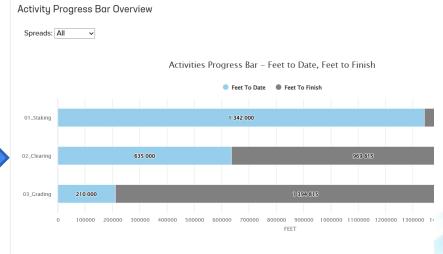

OI

- Help prevent Stop Work Orders
- Improve overall asset quality





## Solution: What is Orbital: Ground Force?

- Orbital is a cloud-based quality management platform.
  - Manages project data from many sources
  - Powerful project management tools
  - Includes maps, reports, analytics and automation tools.
  - Includes API for linking data to/from other applications
- Ground Force is an extension for field data collection.
  - Digitized forms designed for inspection
  - Automatically feeds Orbital reports
  - Easy to learn and use
  - Can be used by any field service provider
  - Utilizes iPads replicating paper based forms

#### BLUE

# **Pipeline Data Quality Management**



### Solution: Migrate to Digital & Auto-Mapped









## Solution: Automatic Project Progress Updates









## Bonus: Display status for all projects

E







# Last Question: How are you going to improve our world?