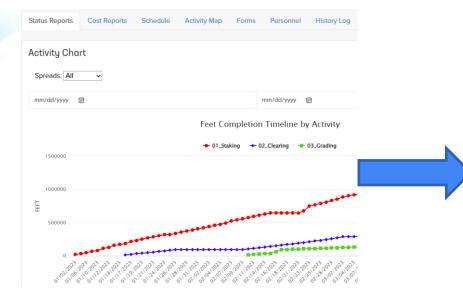

EVOI

- Help prevent Stop Work Orders
- Improve overall asset quality





## Solution: What is Orbital: Ground Force?

- Orbital is a cloud-based quality management platform.
  - Manages project data from many sources
  - Powerful project management tools
  - Includes maps, reports, analytics and automation tools.
  - Includes API for linking data to/from other applications
- Ground Force is an extension for field data collection.
  - Digitized forms designed for inspection
  - Automatically feeds Orbital reports
  - Easy to learn and use
  - Can be used by any field service provider
  - Utilizes iPads replicating paper based forms

#### BLUE

# **Pipeline Data Quality Management**



### Solution: Migrate to Digital & Auto-Mapped









## Solution: Automatic Project Progress Updates









## Bonus: Display status for all projects

E







# Last Question: How are you going to improve our world?