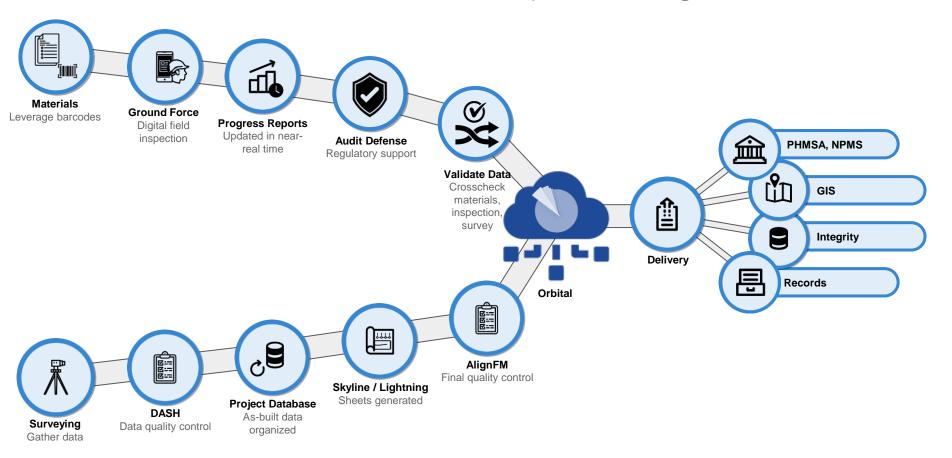

# **Pipeline Data Quality Management**

### Solution: Migrate to Digital & Auto-Mapped

## Solution: Automatic Project Progress Updates