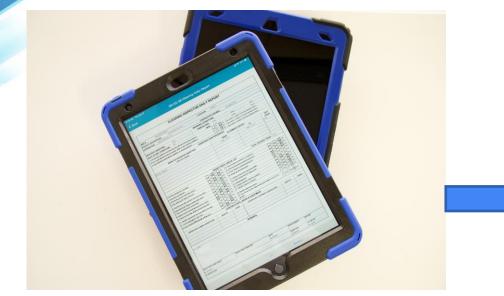

## Solution: What is Orbital: Ground Force?

- Orbital is a cloud-based quality management platform.
  - Manages project data from many sources
  - Powerful project management tools
  - Includes maps, reports, analytics and automation tools.
  - Includes API for linking data to/from other applications
- Ground Force is an extension for field data collection.
  - Digitized forms designed for inspection
  - Automatically feeds Orbital reports
  - Easy to learn and use
  - Can be used by any field service provider
  - Utilizes iPads replicating paper based forms