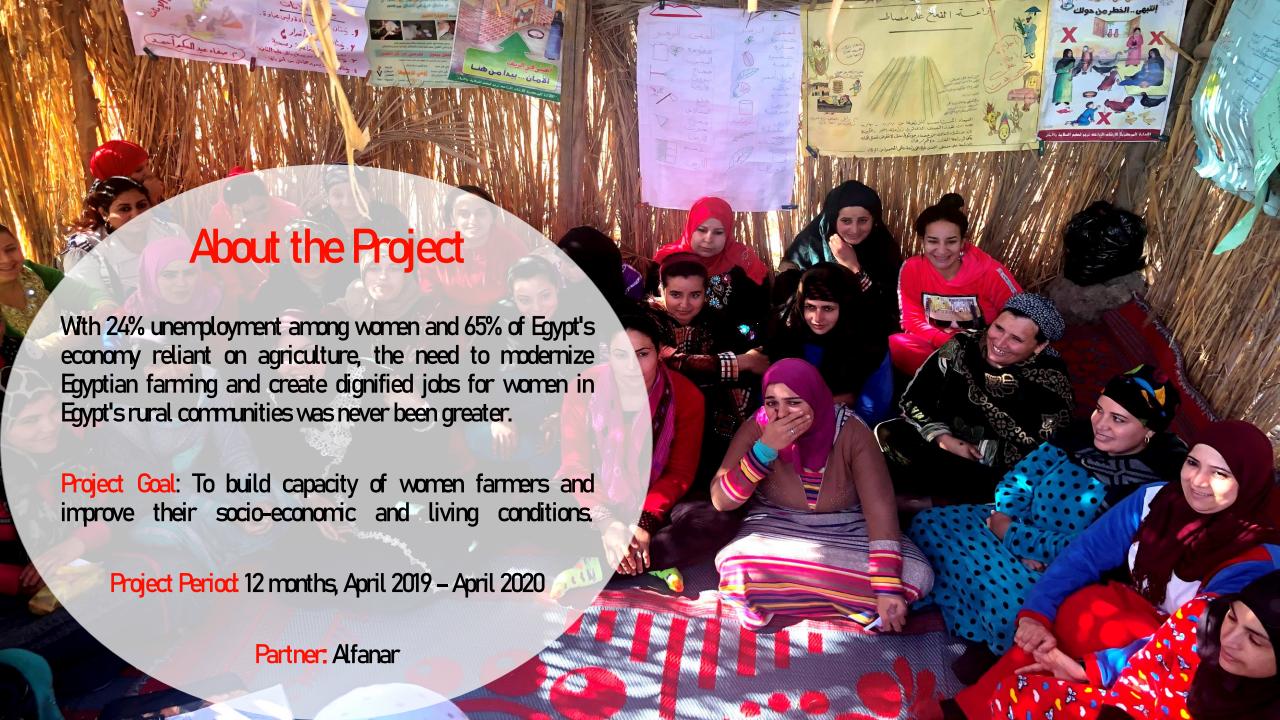

## **Empowering Women Farmers**

CCC and Alfanar Partner to Create Sustainable Livelihoods for Women Farmers in Upper Egypt and Contribute to Egypt's 2030 Sustainable Agricultural Development Strategy

## Project Activities & Deliverables

Based on an UN-pioneered model known as the Farmer Field School, through the partnership:

- 8 Ministry of Agriculture engineers trained to establish and scale the Farmer Field School model.
- 400 women trained on best agricultural practices, soft and health skills, over 10 months in 8 Minya villages.
- 50 women entrepreneurs selected and trained on **business skills** through the Farmer Business Schools.
- Farmer Field School and Farmer Business School **curricula digitized**. The project can be scaled more efficiently to other communities in Egypt, and eventually across the MENA region.