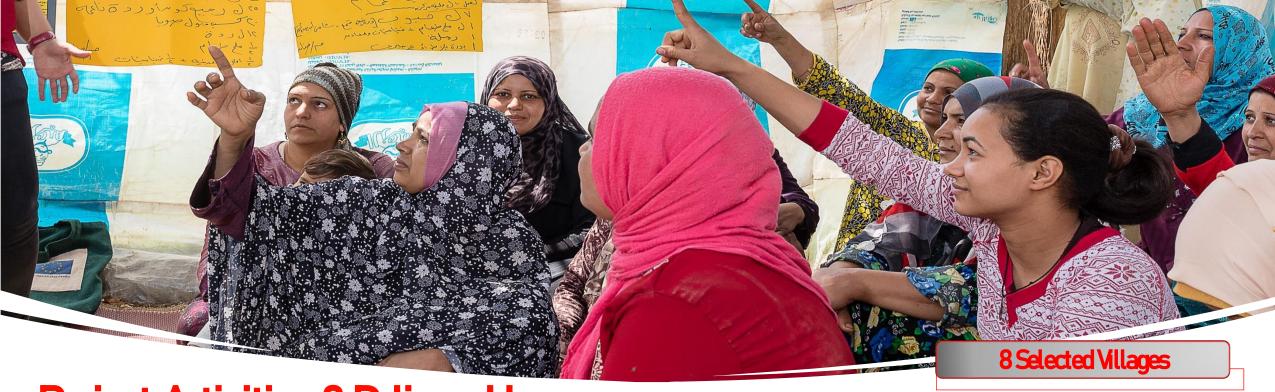

## Project Activities & Deliverables

Based on an UN-pioneered model known as the Farmer Field School, through the partnership:

- 8 Ministry of Agriculture engineers trained to establish and scale the Farmer Field School model.
- 400 women trained on best agricultural practices, soft and health skills, over 10 months in 8 Minya villages.
- 50 women entrepreneurs selected and trained on **business skills** through the Farmer Business Schools.
- Farmer Field School and Farmer Business School **curricula digitized**. The project can be scaled more efficiently to other communities in Egypt, and eventually across the MENA region.

**B** Kafour

Menbal

Tewfikia

**B-Gazayer** 

**II-Ruby** 

Kom E-Lufy

**E-Tayeba** 

Abou-Hennes